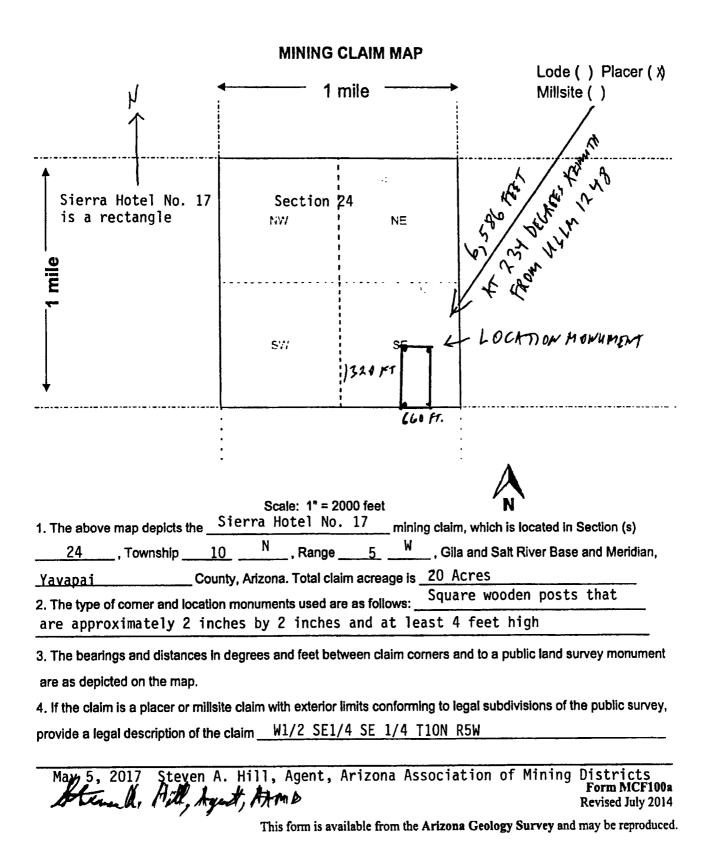

LOCATED IN TOWNSHIP 10N, RANGE 5W, SECTION 24 AS RECORDED AS RECEPTION NUMBERS 2017-0022767 AND 2017-0043530 IN THE YAVAPAI COUNTY RECORDER'S OFFICE OF THE GILA AND SALT RIVER BASE AND MERIDIAN LOCATED IN THE WEST 1/2 of the SE 1/4 of the SE 1/4 of section 24.

Mer Twp Rng Sec

Subdivision

14 0100N 0050W 024

| Act Date   | Code   | Action Text               | Action Remarks | Receipt Number |
|------------|--------|---------------------------|----------------|----------------|
| 05/05/2017 | 403    | LOCATION DATE             |                |                |
| 05/11/2017 | 395    | RECORDATION NOTICE RECD   | 1              | 3834296        |
| 05/11/2017 | 484    | LOCATION YEAR / MAINTENAN | 2017;\$155     | 3834296        |
|            |        | ,                         |                |                |
| 08/24/2017 | 392    | MONIES RECEIVED ·         | \$10.00;1      | 3956599        |
| 05/08/2017 | 404    | COUNTY RECORDATION        | 2017-0022767;  |                |
| 05/11/2017 | 501    | ACCT ADV IN LEAD FILE     | AMC444107;     |                |
| Line Nr    | Remark | <b>(S</b>                 | ,              |                |