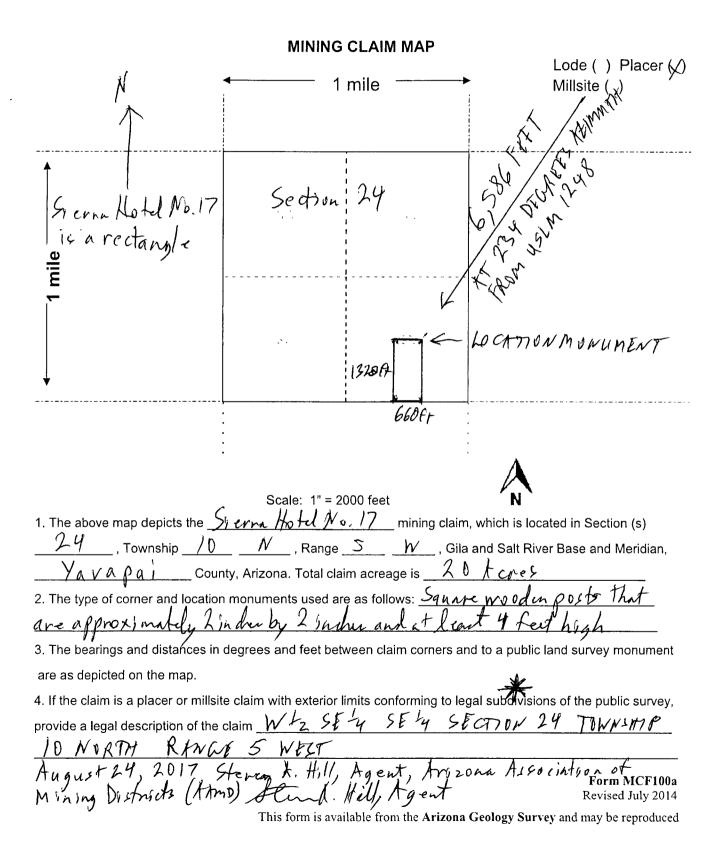

LOCATED IN TOWNSHIP 10N, RANGE 5W, SECTION 24 AS RECORDED AS RECEPTION NUMBERS 2017-0022767 AND 2017-0043530 IN THE YAVAPAI COUNTY RECORDER'S OFFICE OF THE GILA AND SALT RIVER BASE AND MERIDIAN LOCATED IN THE WEST 1/2 of the SE 1/4 of the SE 1/4 of section 24.

Mer Twp Rng Sec

Subdivision

14 0100N 0050W 024

| Act Date   | Code   | Action Text               | Action Remarks | Receipt Number |
|------------|--------|---------------------------|----------------|----------------|
| 05/05/2017 | 403    | LOCATION DATE             |                |                |
| 05/11/2017 | 395    | RECORDATION NOTICE RECD   | 1              | 3834296        |
| 05/11/2017 | 484    | LOCATION YEAR / MAINTENAN | 2017;\$155     | 3834296        |
|            |        | ,                         |                |                |
| 08/24/2017 | 392    | MONIES RECEIVED ·         | \$10.00;1      | 3956599        |
| 05/08/2017 | 404    | COUNTY RECORDATION        | 2017-0022767;  |                |
| 05/11/2017 | 501    | ACCT ADV IN LEAD FILE     | AMC444107;     |                |
| Line Nr    | Remark | <b>(S</b>                 | ,              |                |